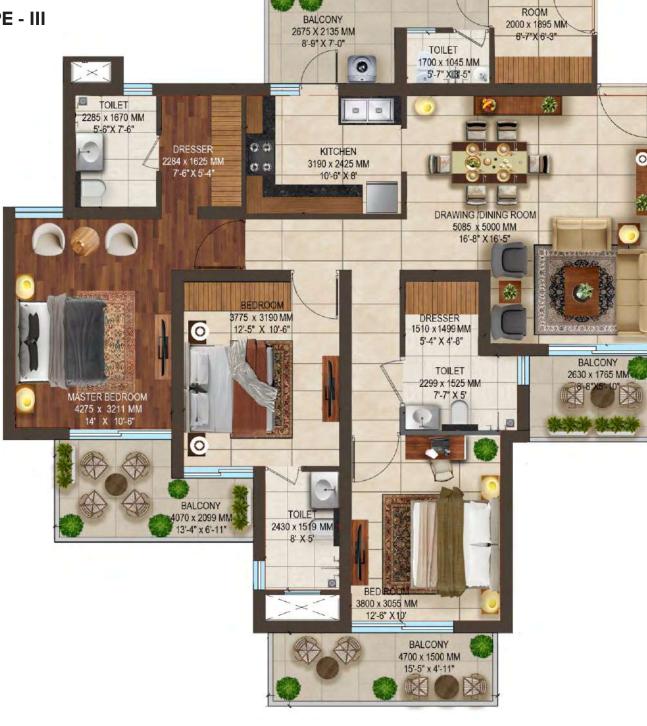

| TYPE                                                                                                  | CARPET AREA  | BALCONY AREA |
|-------------------------------------------------------------------------------------------------------|--------------|--------------|
| ( 3 BHK- III 2020)<br>(3 BHK + 3 TOILETS + 3 BALCONIES<br>+1 UTILITY BALCONY + 1 ROOM<br>WITH TOILET) | 108.07 SQ.M. | 23.94 SQ.M.  |