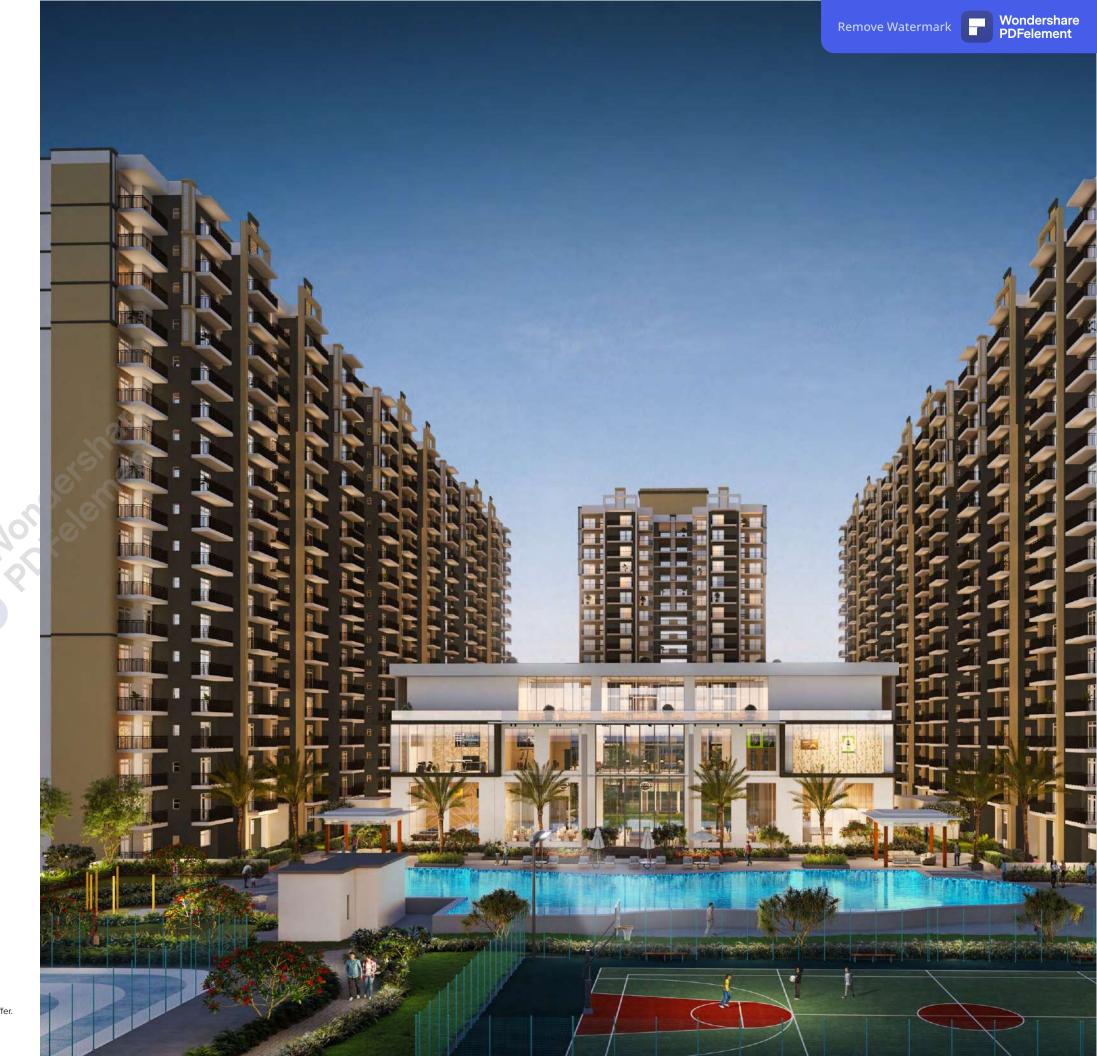

**ABOUT STELLAR ONE** 

Situated in the highly sought-after Sector-1 of Greater Noida (West) and positioned along a 60-meter-wide road, the Stellar One project occupies a corner plot. It offers a meticulously designed, luxurious, and comfortable lifestyle, tailored to provide the ultimate living experience.

Purposefully designed as ground plus 18 storied buildings, the towers aim to minimize ground coverage while maximizing green space at ground level. This design ethos ensures a harmonious balance between the built environment and ample green area.

DO SO MUCH MORE
WITH NATURE BY
YOUR SIDE

Residents can enjoy a sprawling 120,000 sq. ft. landscape podium, providing a lush and serene environment equipped with various sports facilities, including a Yoga deck, a Kids Zone, Club Facility and other amenities suitable for all age groups.

REFRESH, RELAX, REPEAT: WHERE EVERY STROKE COUNTS!

The facility includes separate pools allocated for adults and children. There's a specifically designated space for rain dancing, offering residents a unique summer pleasure spot.

OPULENT & PREMIUM CLUB HOUSE

The ever-evolving lifestyle needs an exclusive Clubhouse—a vibrant hub designed for recreational activities, offering top of the line amenities to cater to a diverse community across all age groups.