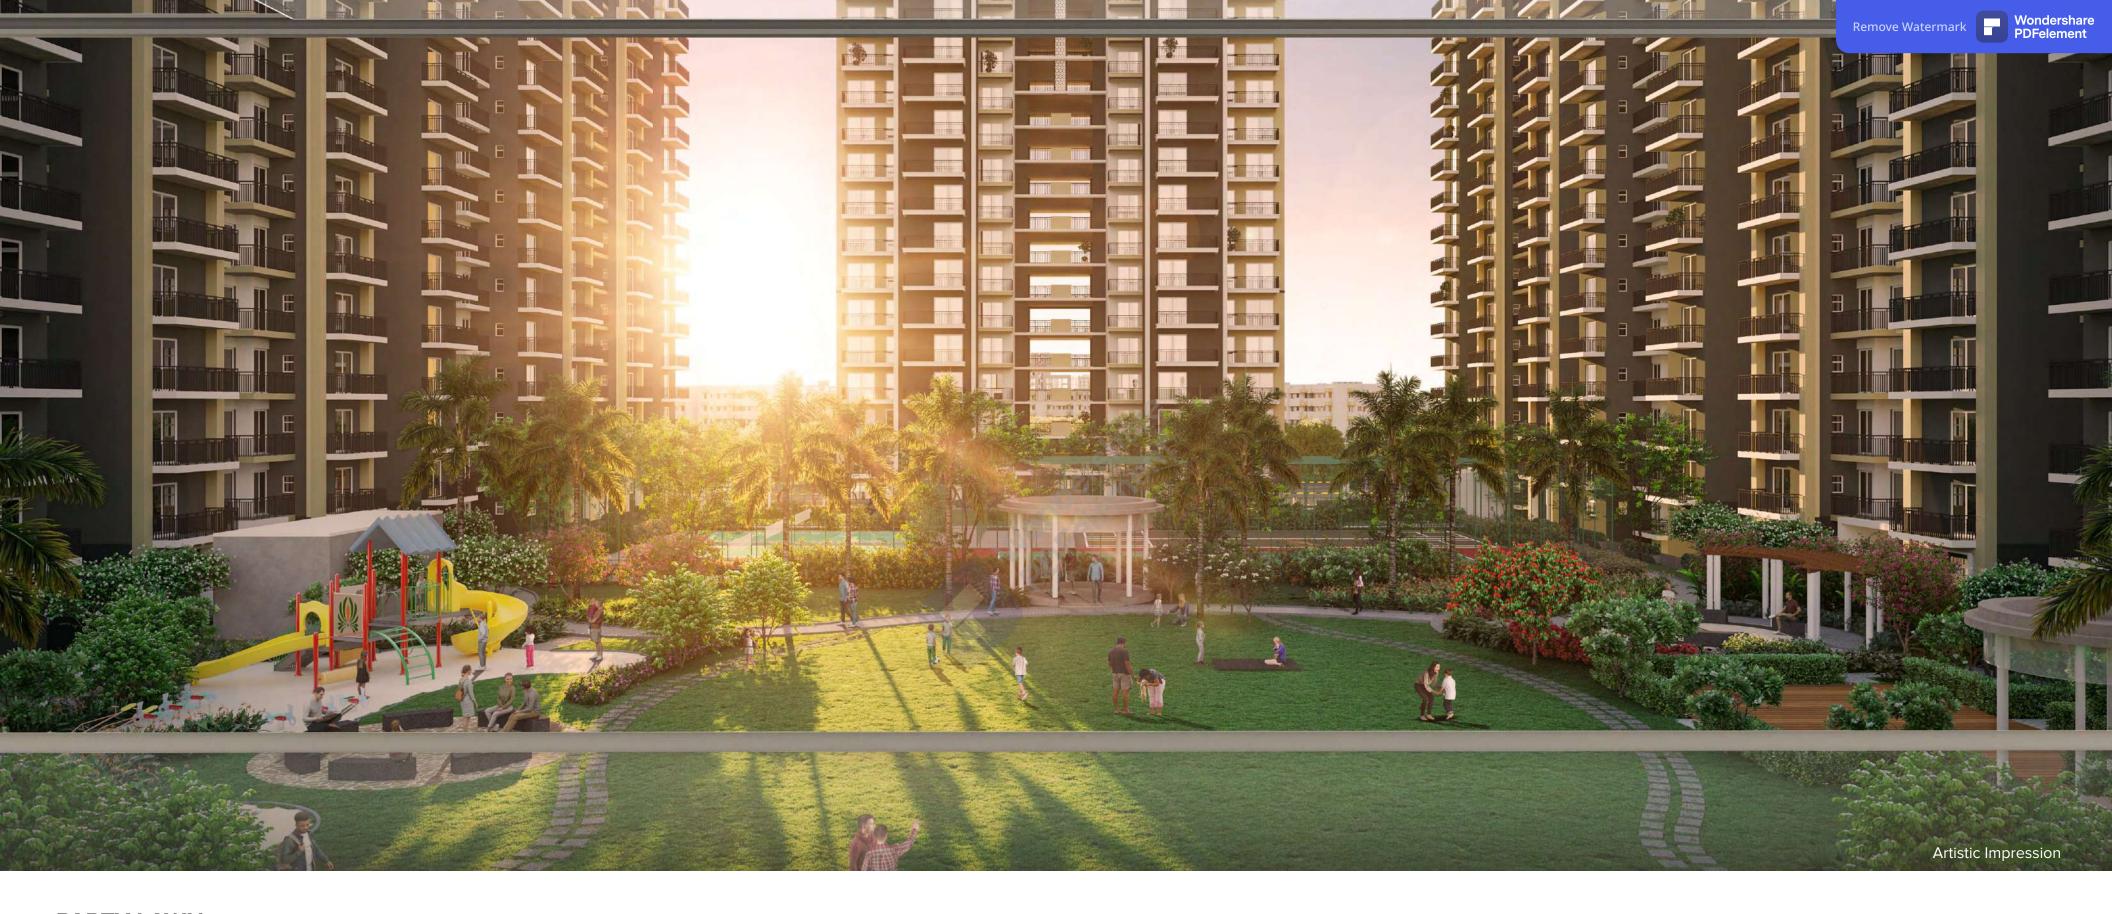

DO SO MUCH MORE
WITH NATURE BY
YOUR SIDE

Residents can enjoy a sprawling 120,000 sq. ft. landscape podium, providing a lush and serene environment equipped with various sports facilities, including a Yoga deck, a Kids Zone, Club Facility and other amenities suitable for all age groups.

PARTY LAWN
WHERE OCCASIONS FIND
THEIR PERFECT SETTING

This party lawn embodies communal delight, serving as the best place for festivities. Here, moments unfold against the backdrop of the clubhouse, creating the perfect setting for any occasion.