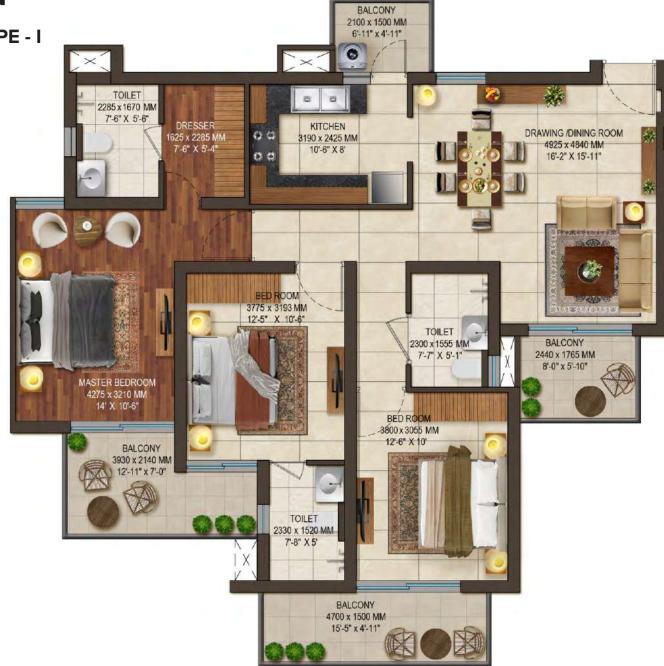

## **UNIT PLAN**

| TYPE                                                                        | CARPET AREA | BALCONY AREA |
|-----------------------------------------------------------------------------|-------------|--------------|
| ( 3 BHK- I 1800)<br>(3 BHK + 3TOILETS + 3 BALCONIES +<br>1 UTILITY BALCONY) | 95.61 SQ.M. | 21.65 SQ.M.  |