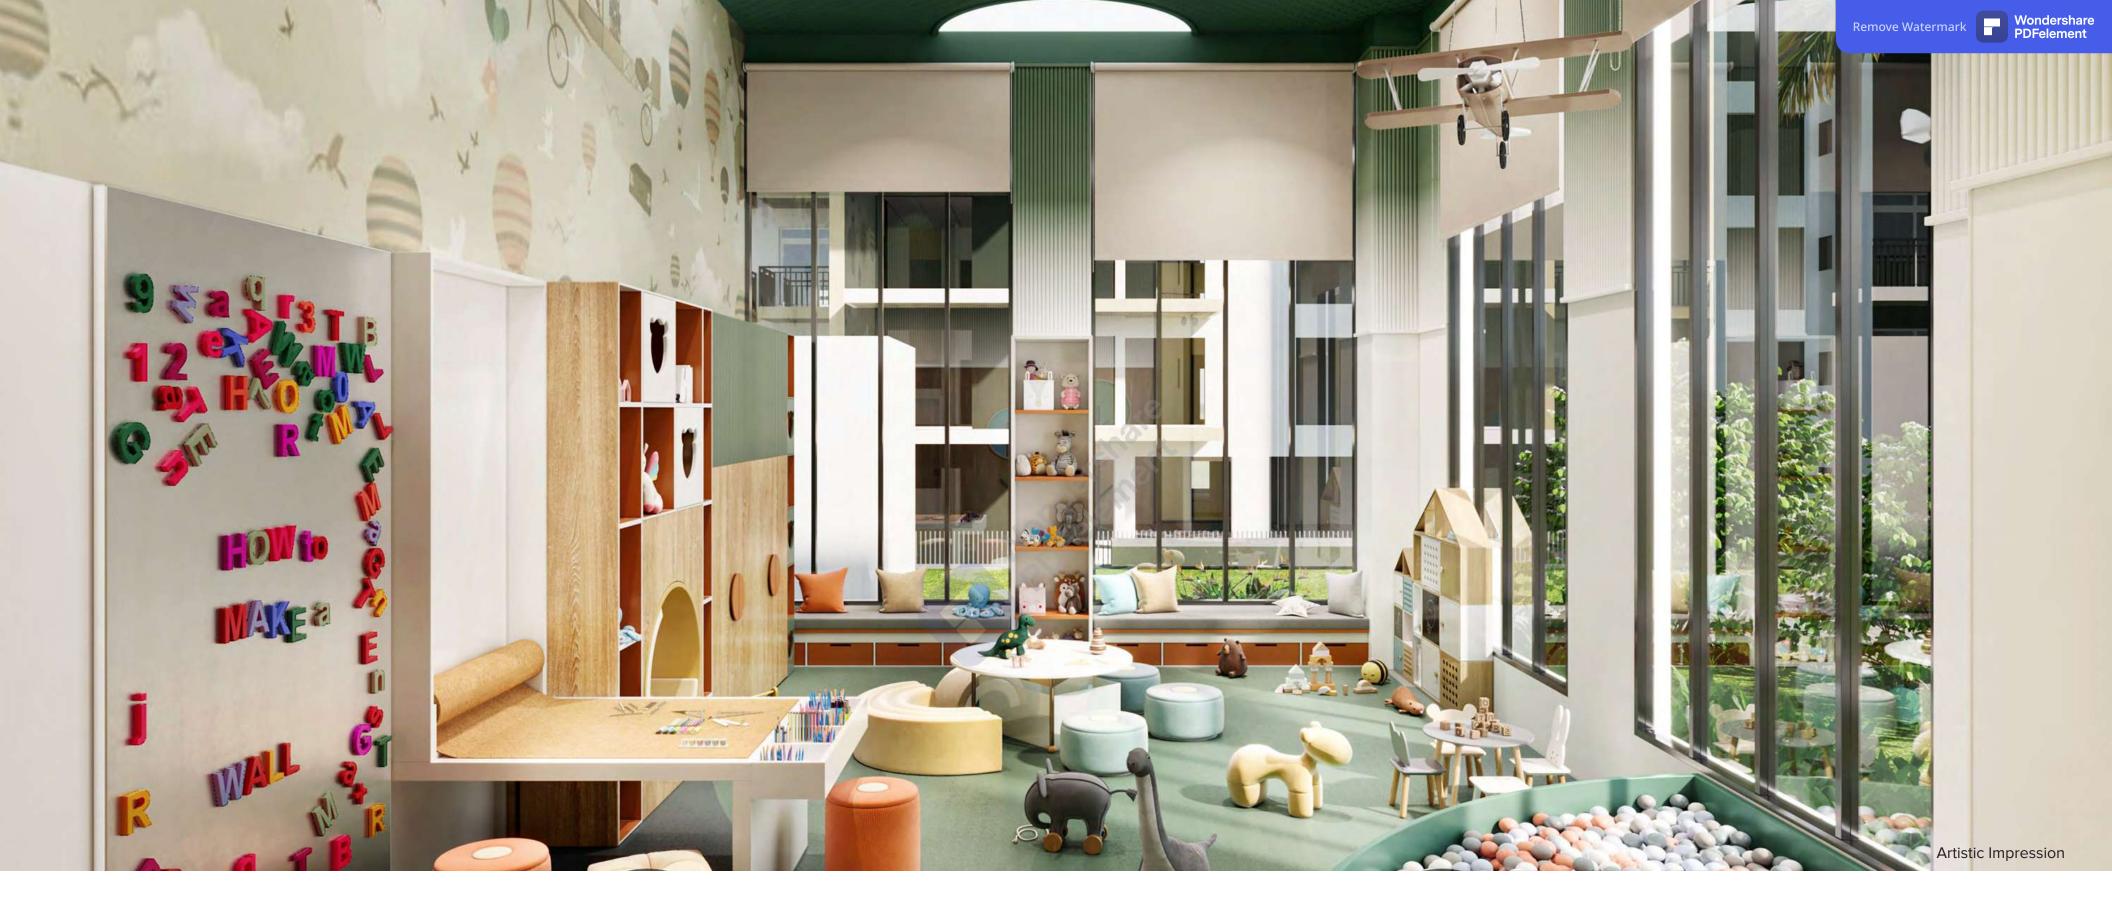

DO SO MUCH MORE
WITH NATURE BY
YOUR SIDE

Residents can enjoy a sprawling 120,000 sq. ft. landscape podium, providing a lush and serene environment equipped with various sports facilities, including a Yoga deck, a Kids Zone, Club Facility and other amenities suitable for all age groups.

FULLY EQUIPPED MODERN GYM

Engaged in an extended treadmill session is merely a means to spend a bit more time here, overlooking into Landscaped Green Podium.

Stellar One features a number of outdoor and indoor recreational amenities spread throughout the project, creating a vibrant and socially engaging community atmosphere. These activities cater to residents of all age groups, from seniors to youngsters and children, promoting a healthy lifestyle for everyone.