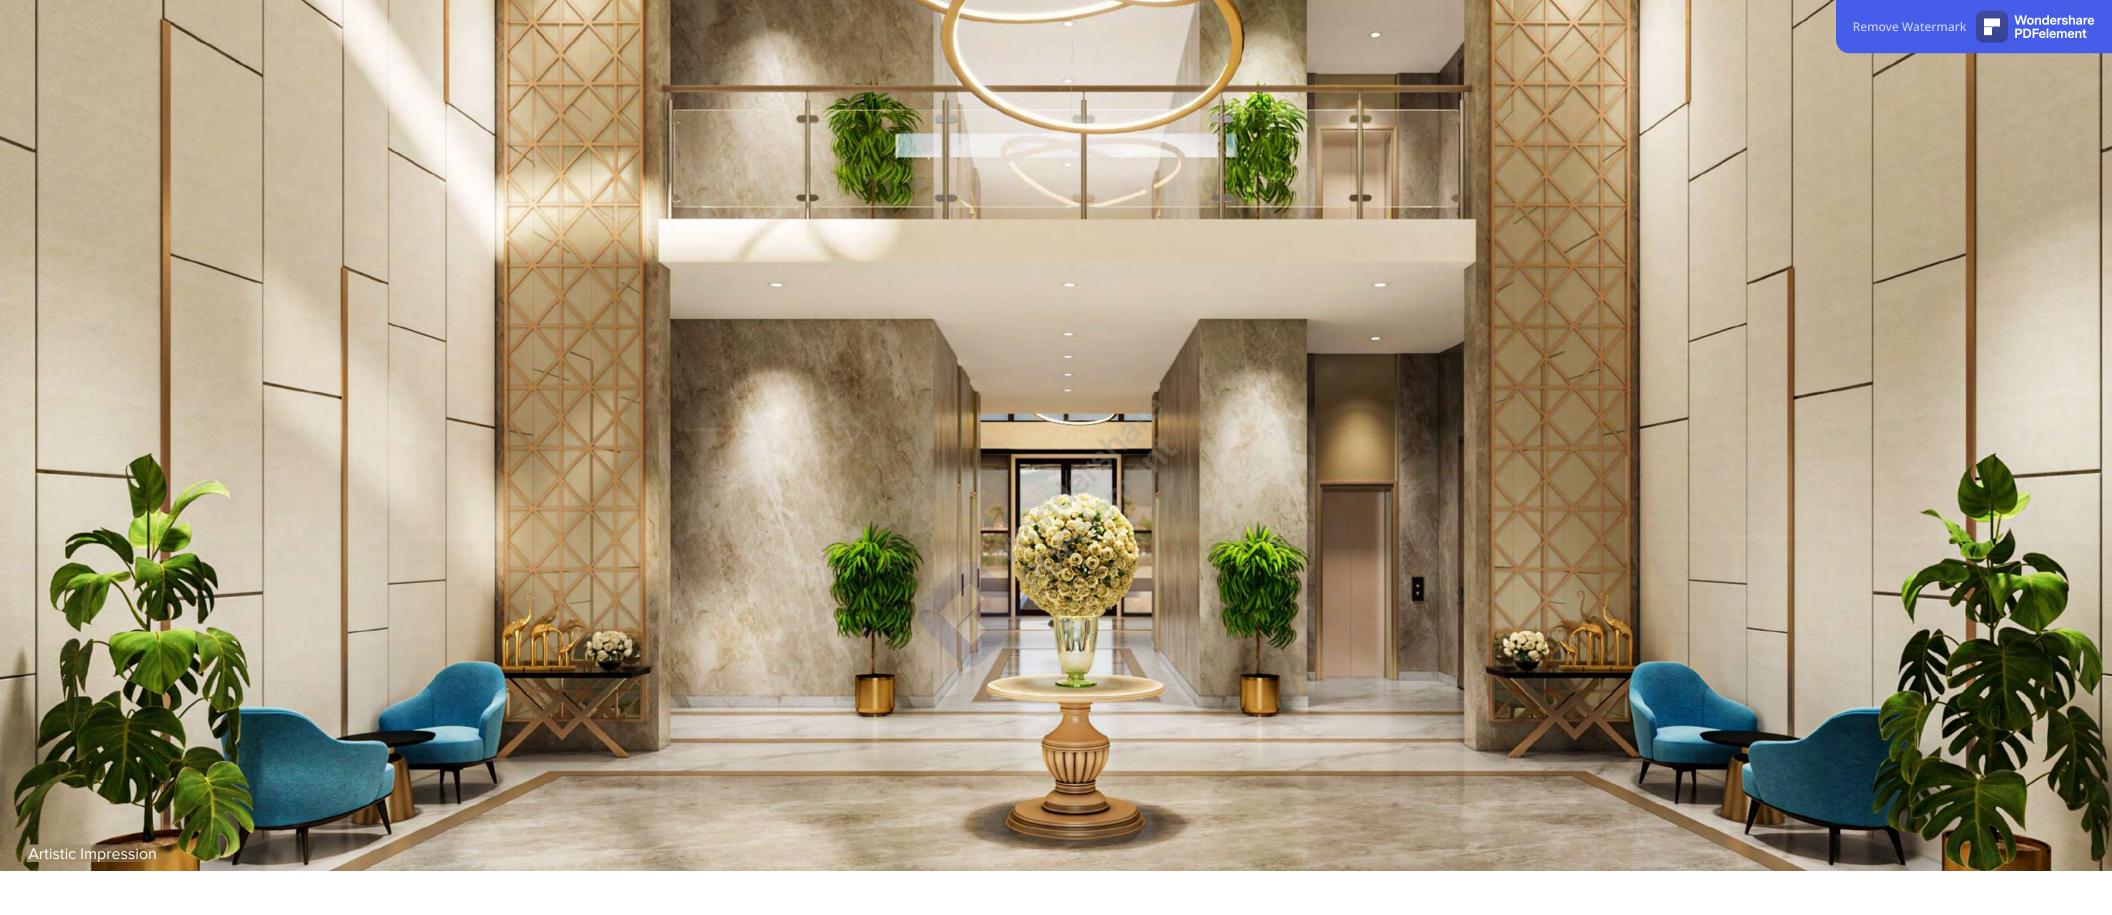

ARRIVE IN STYLE
GRAND DOUBLE HEIGHT
LOBBY

Each tower is provided with a grand double-height entrance lobbies adorned with best-in-class interiors. Every apartment features 8'-0" high entrance doors, adding a sense of grandeur. The bedrooms also have doors of the same height, elevating the luxury and elegance of the living spaces.