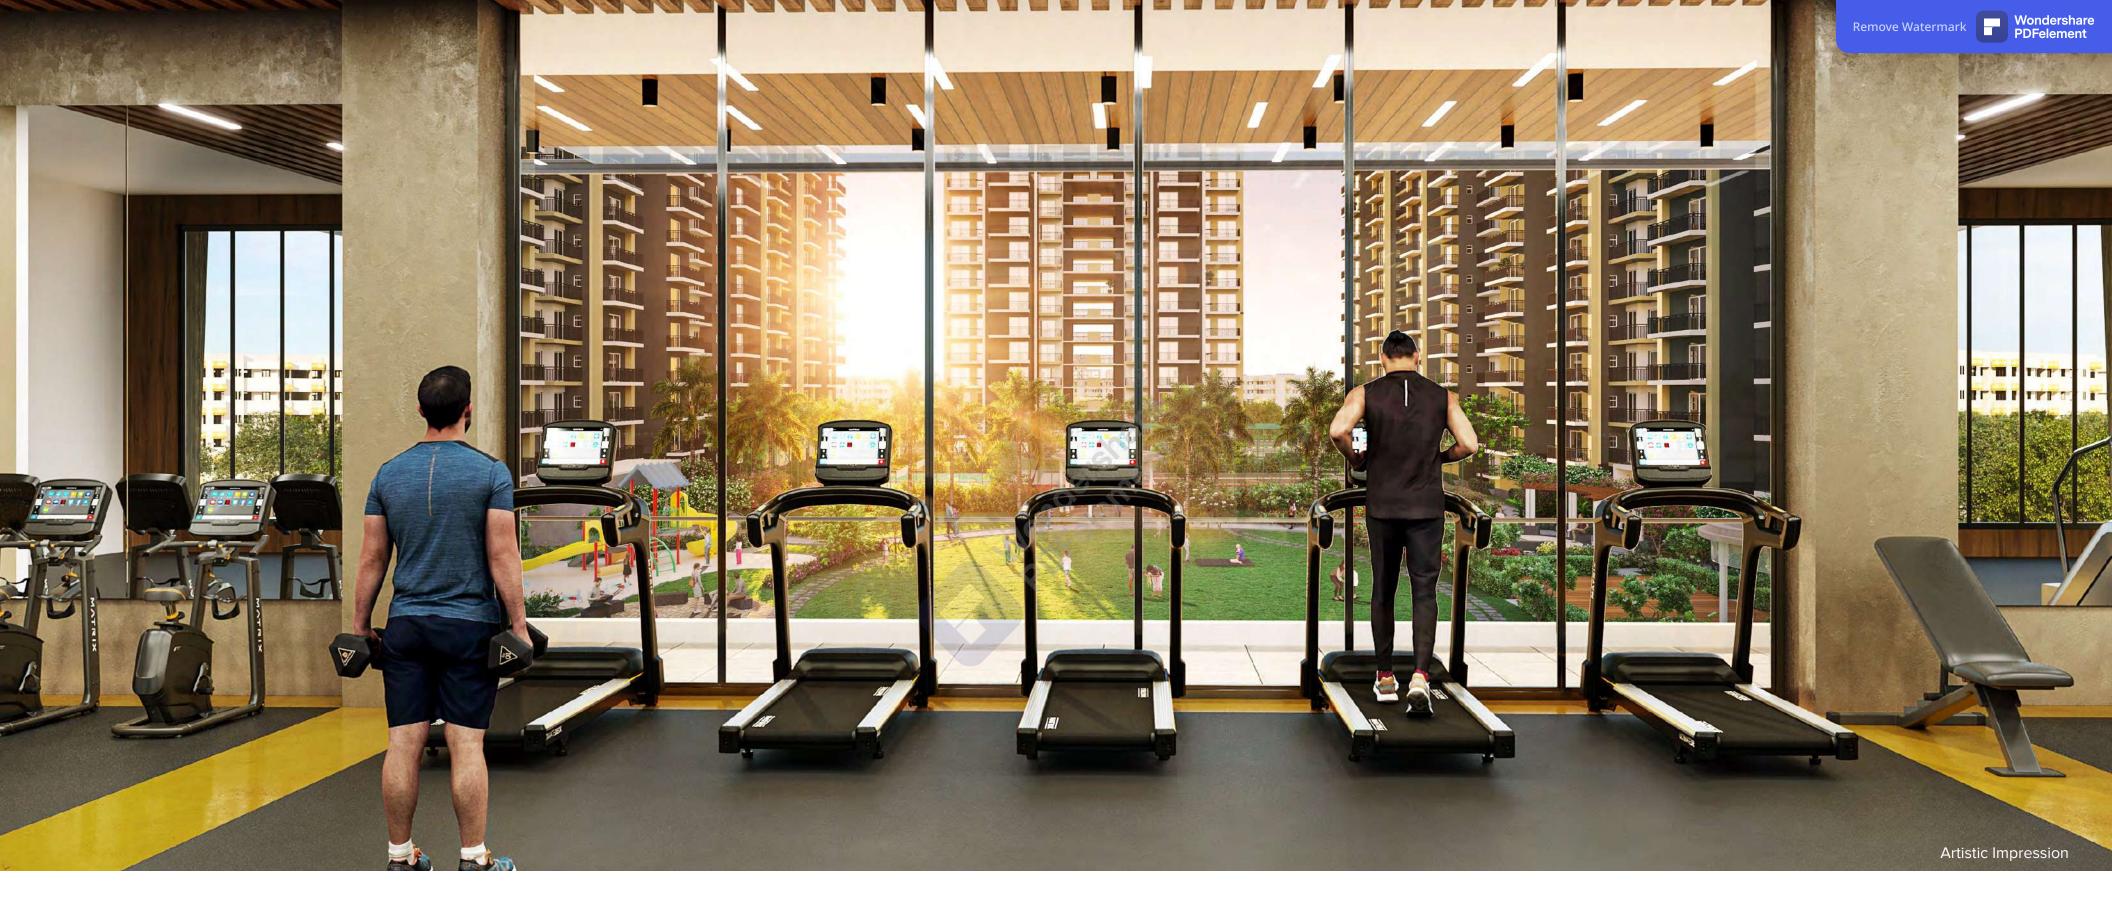

FULLY EQUIPPED MODERN GYM

Engaged in an extended treadmill session is merely a means to spend a bit more time here, overlooking into Landscaped Green Podium.

Stellar One features a number of outdoor and indoor recreational amenities spread throughout the project, creating a vibrant and socially engaging community atmosphere. These activities cater to residents of all age groups, from seniors to youngsters and children, promoting a healthy lifestyle for everyone.

Thanks to the diverse range of sports and fitness amenities available at Stellar One, reaching your fitness objectives will be super easy.

Play School

Area

Badminton Courts

Library

for Yoga/Zumba

Room