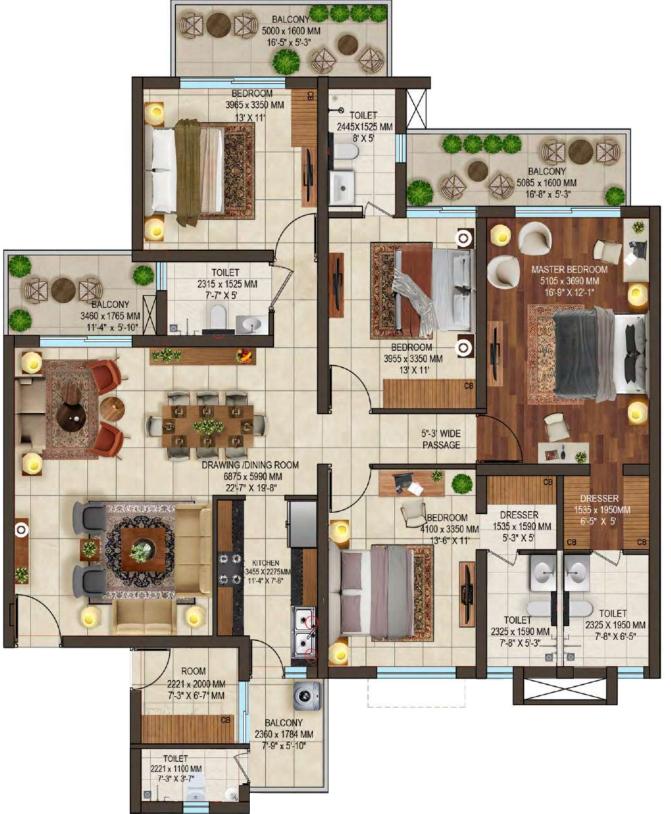

**UNIT PLAN** 

4 BHK

| TYPE                                                                                              | CARPET AREA  | BALCONY AREA |
|---------------------------------------------------------------------------------------------------|--------------|--------------|
| ( 4 BHK- 2620)<br>(4 BHK + 4 TOILETS + 3 BALCONIES<br>+1 UTILITY BALCONY + 1 ROOM<br>WITH TOILET) | 144.79 SQ.M. | 26.07 SQ.M.  |