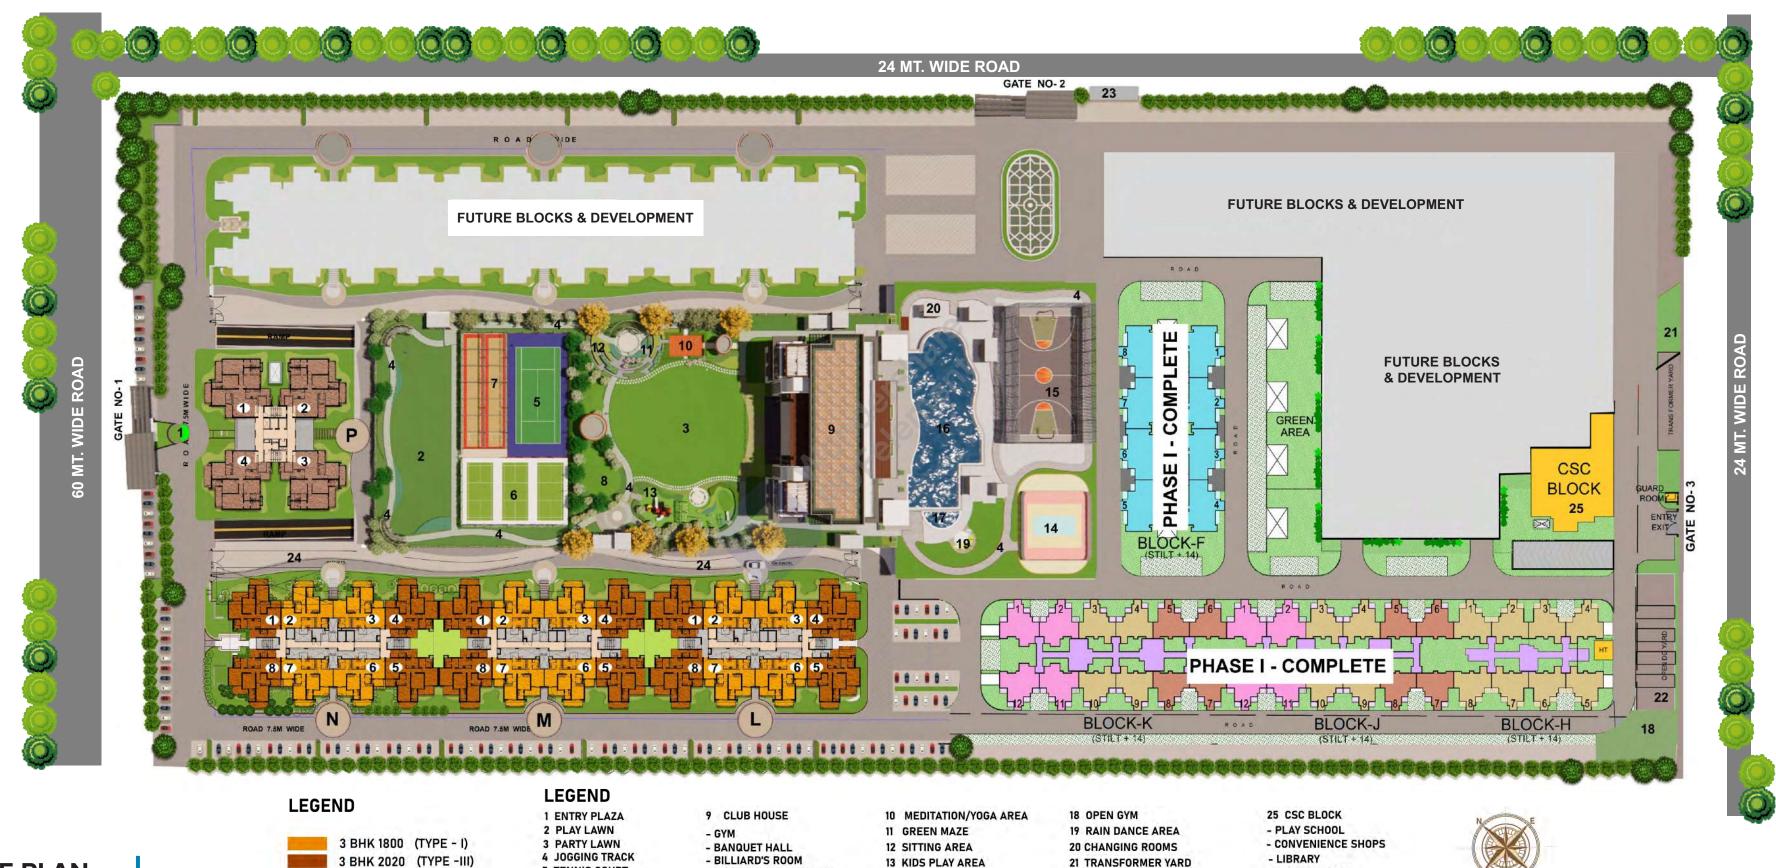

14 SKATING RINK

15 BASKETBALL COURT

17 KIDS SWIMMING POOL

16 SWIMMING POOL

22 DG YARD

23 SCHOOL BUS SHELTER

24 PEDESTRIAN - ONLY WALKING PATH

- BANQUET HALL

**5 TENNIS COURT** 

8 HERB GARDEN

**6 BADMINTON COURTS** 

7 CRICKET PRACTICE PITCH

4 BHK 2620

**FUTURE BLOCKS** 

- CHILDREN'S PLAY ZONE

- ZUMBA/DANCE STUDIO

- CARD ROOM

- TT ROOM

- TERRACE CAFE

**LANDSCAPE PLAN** 