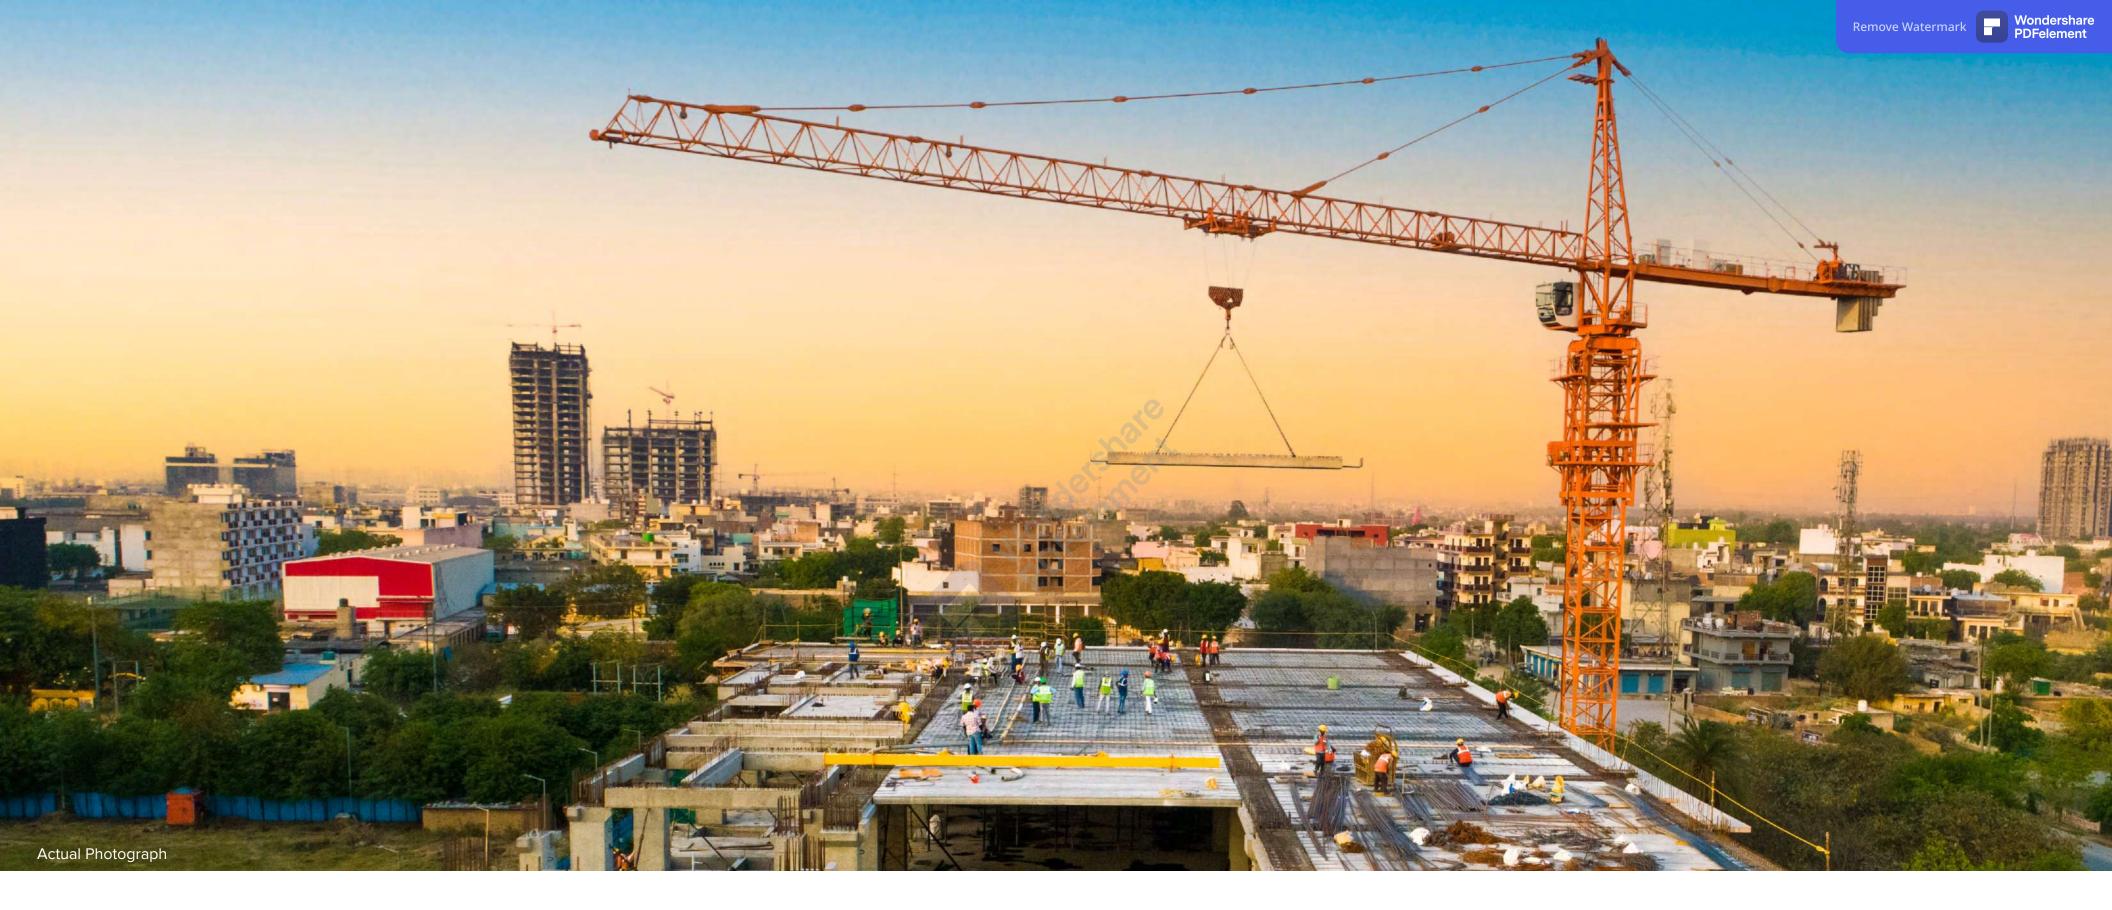

# ROCK SOLID STRUCTURE

The entire Project will be constructed on Pre-cast Technology. The advantages of precast technology include long-lasting durability, superior acoustic performance, energy efficiency, environmental friendliness, and enhanced product finish. The entire structural plan of the project is reviewed and a structural safety certificate is issued by IIT BHU.

Construction work is done through our own key workers and under intense supervision of our engineers to maintain complete control over construction quality. With our leadership team having over **25** years of engineering and construction expertise, we wholeheartedly adhere to the best practices.