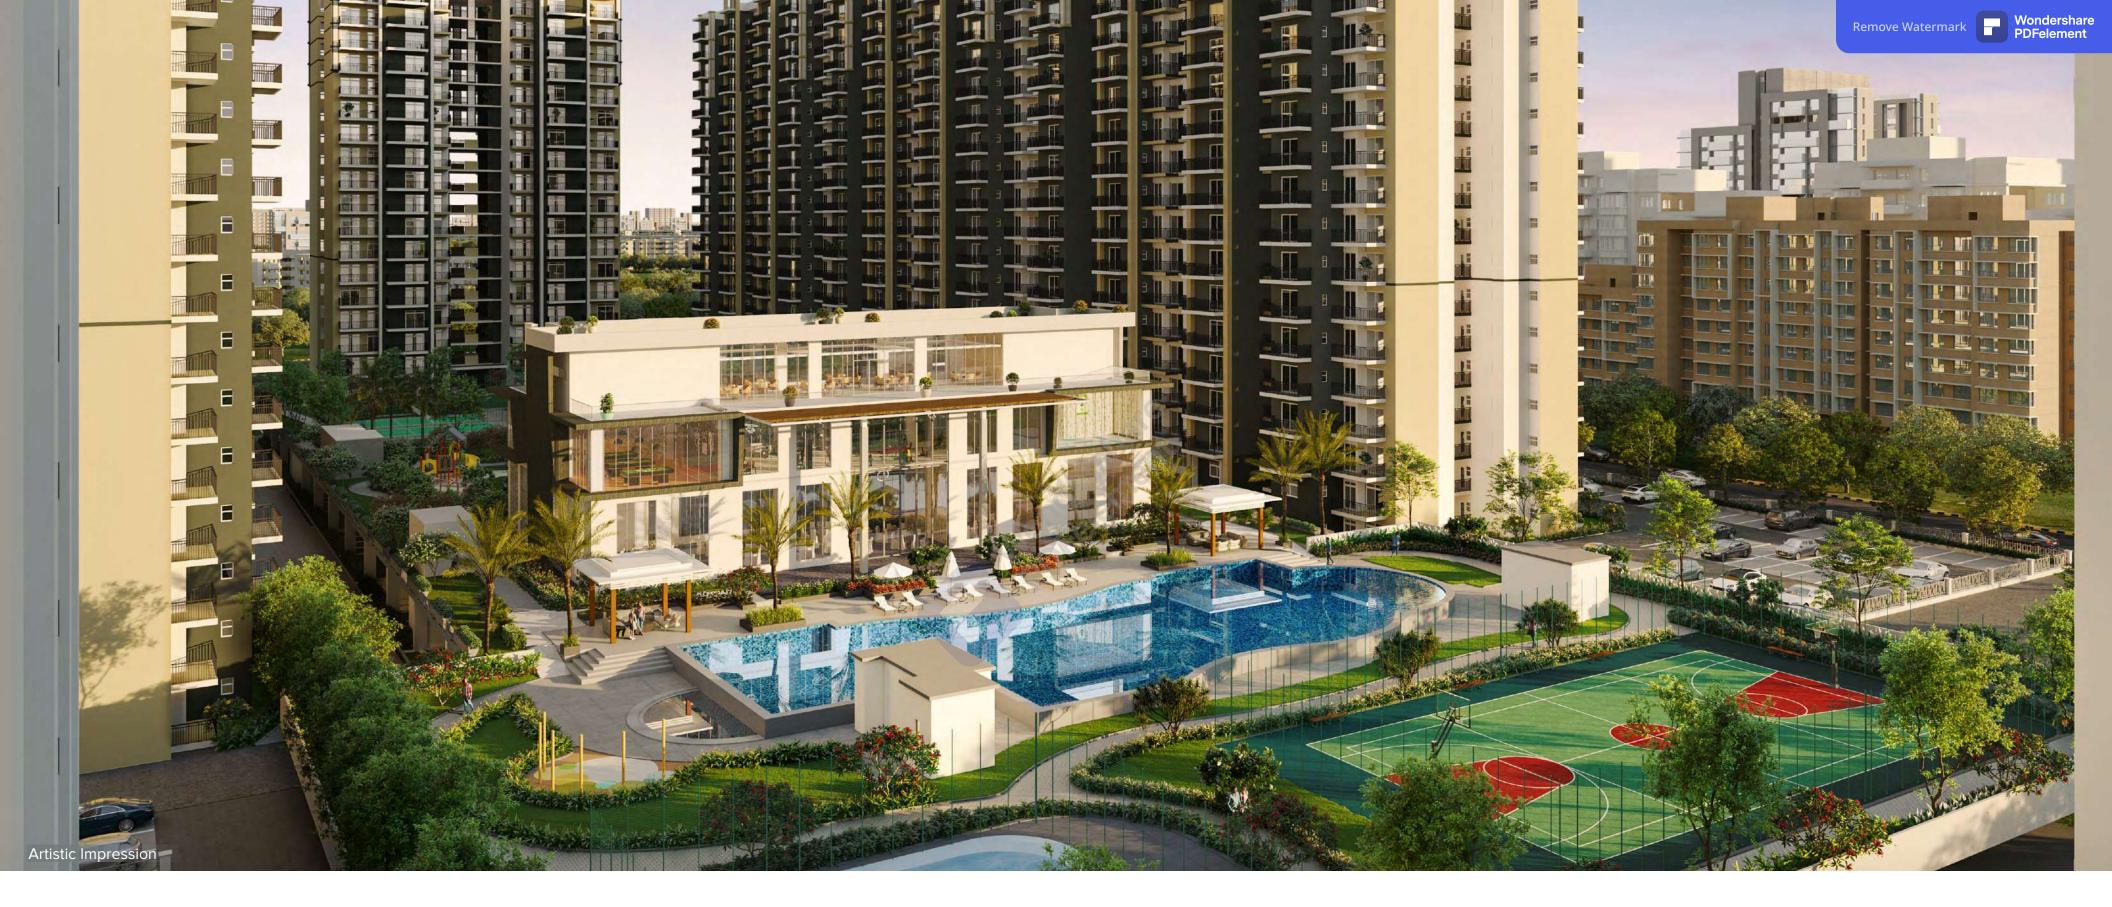

DO SO MUCH MORE
WITH NATURE BY
YOUR SIDE

Residents can enjoy a sprawling 120,000 sq. ft. landscape podium, providing a lush and serene environment equipped with various sports facilities, including a Yoga deck, a Kids Zone, Club Facility and other amenities suitable for all age groups.

REFRESH, RELAX, REPEAT: WHERE EVERY STROKE COUNTS!

The facility includes separate pools allocated for adults and children. There's a specifically designated space for rain dancing, offering residents a unique summer pleasure spot.

OPULENT & PREMIUM CLUB HOUSE

The ever-evolving lifestyle needs an exclusive Clubhouse—a vibrant hub designed for recreational activities, offering top of the line amenities to cater to a diverse community across all age groups.

Strategically positioned on the podium, the facilities include a Banquet Hall, Terrace Coffee Shop, Modern Gym equipped with state-of-the-art facilities, Zumba/Dance Area, Meditation/Yoga Area, Kids Zone, Card Room, Table Tennis & Pool Table.