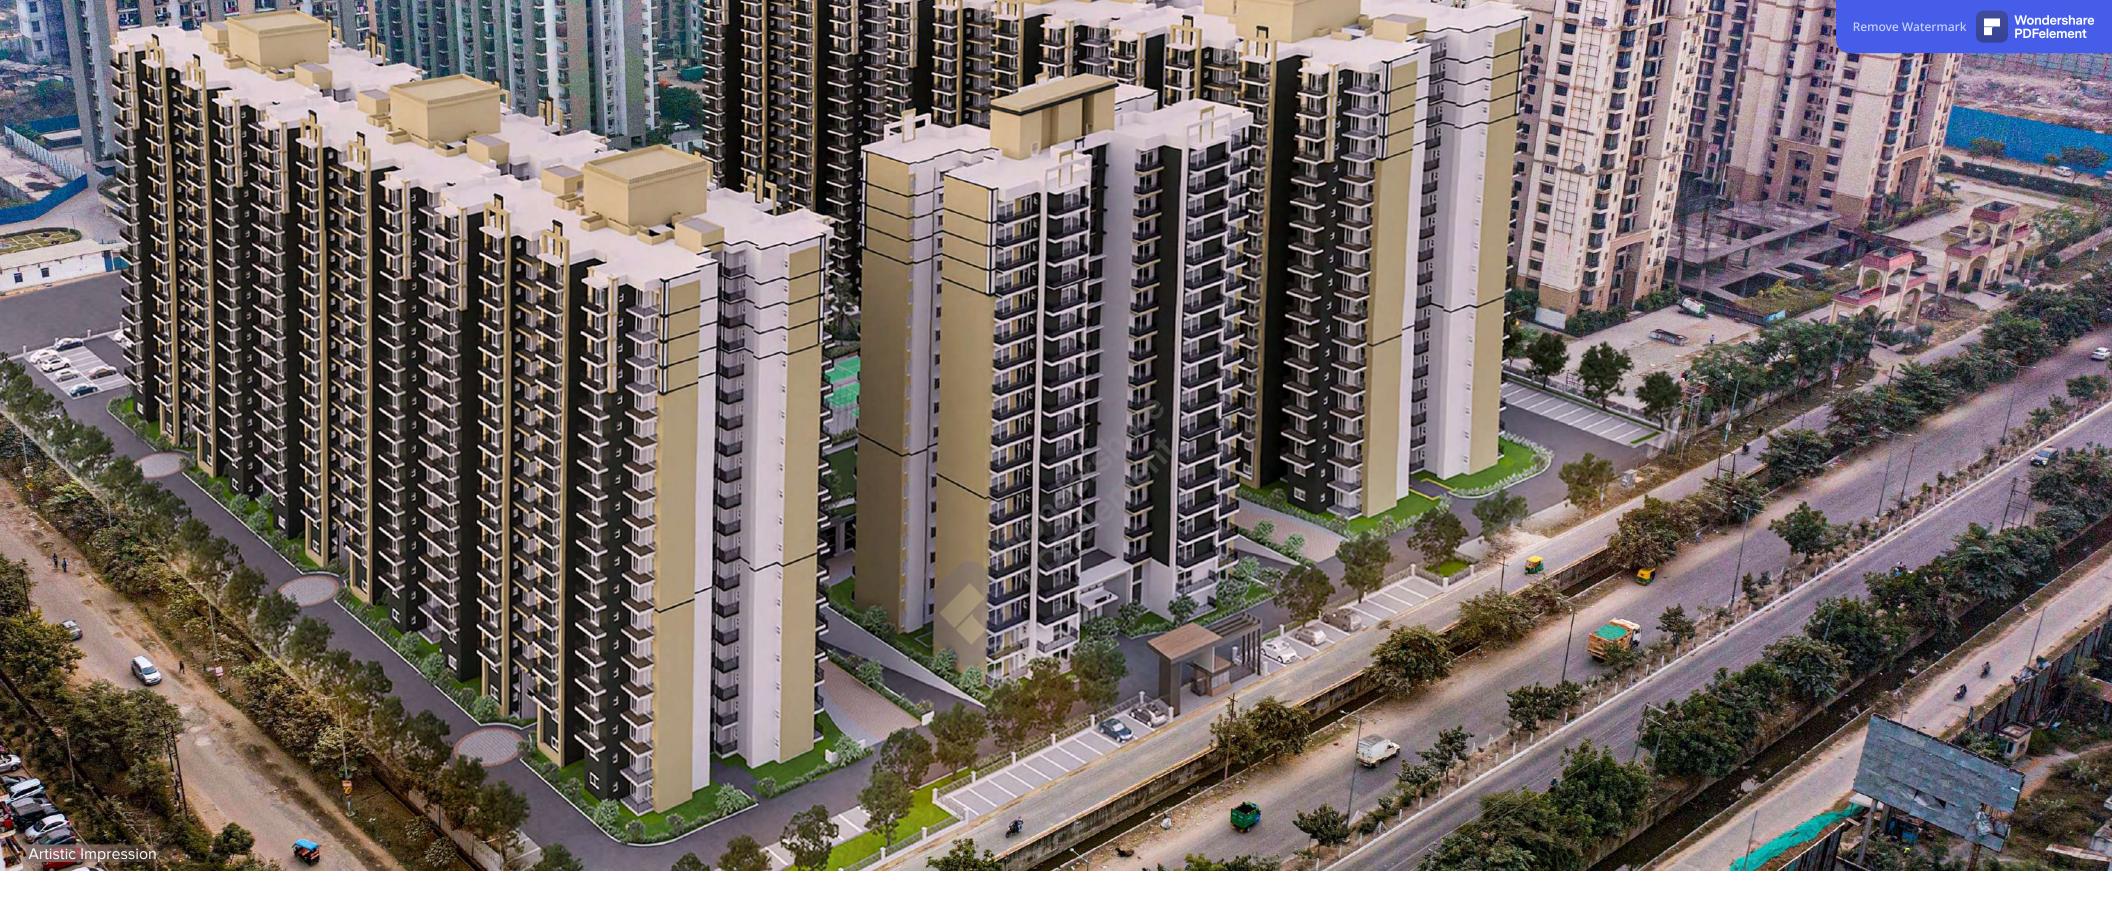

**ABOUT STELLAR ONE** 

Situated in the highly sought-after Sector-1 of Greater Noida (West) and positioned along a 60-meter-wide road, the Stellar One project occupies a corner plot. It offers a meticulously designed, luxurious, and comfortable lifestyle, tailored to provide the ultimate living experience.

THOUGHTFULLY
DESIGNED APARTMENT
COMPLEX

The apartment complex is designed to offer an opulent lifestyle through its range of 4-BHK and 3-BHK apartments. These residences are meticulously planned, showcasing modern amenities and facilities. Expansive balconies provide breathtaking green vistas of the surroundings and the landscaped central podium.

Purposefully designed as ground plus 18 storied buildings, the towers aim to minimize ground coverage while maximizing green space at ground level. This design ethos ensures a harmonious balance between the built environment and ample green area.