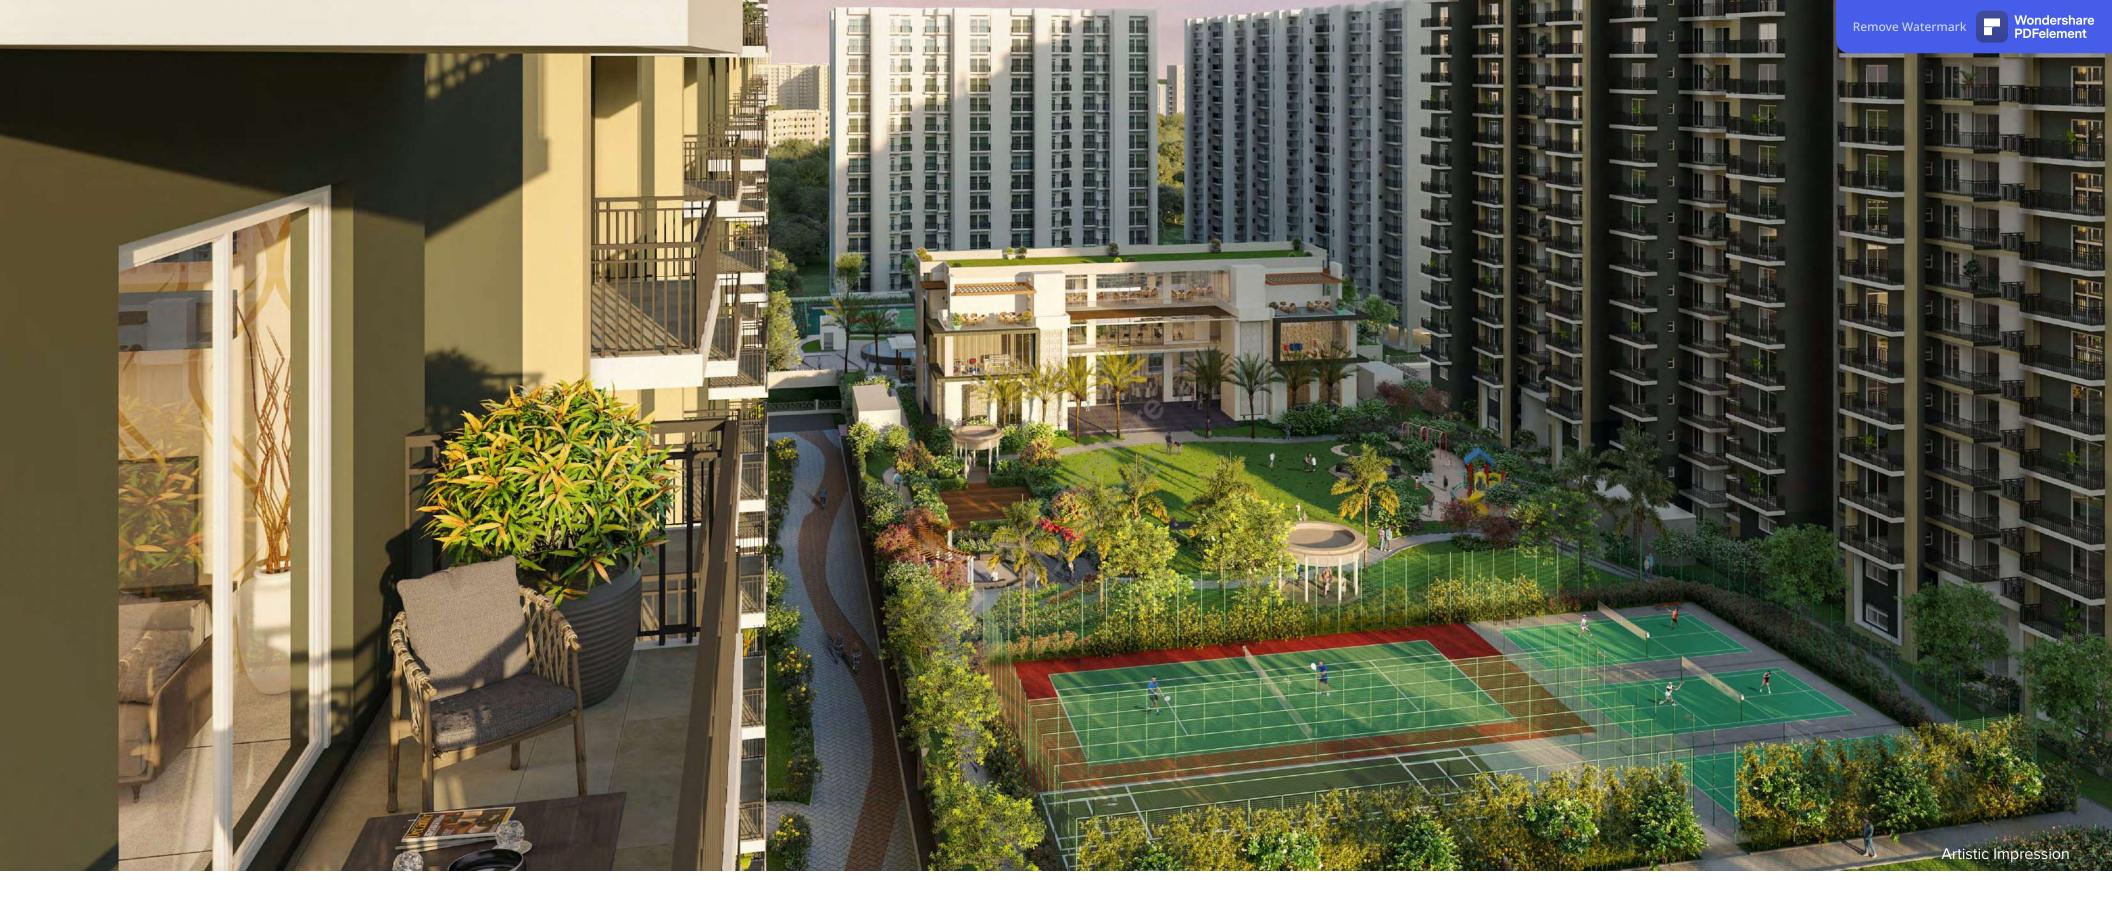

DO SO MUCH MORE
WITH NATURE BY
YOUR SIDE

Residents can enjoy a sprawling 120,000 sq. ft. landscape podium, providing a lush and serene environment equipped with various sports facilities, including a Yoga deck, a Kids Zone, Club Facility and other amenities suitable for all age groups.

PARTY LAWN
WHERE OCCASIONS FIND
THEIR PERFECT SETTING

This party lawn embodies communal delight, serving as the best place for festivities. Here, moments unfold against the backdrop of the clubhouse, creating the perfect setting for any occasion.

OPULENT & PREMIUM CLUB HOUSE

The ever-evolving lifestyle needs an exclusive Clubhouse—a vibrant hub designed for recreational activities, offering top of the line amenities to cater to a diverse community across all age groups.

Strategically positioned on the podium, the facilities include a Banquet Hall, Terrace Coffee Shop, Modern Gym equipped with state-of-the-art facilities, Zumba/Dance Area, Meditation/Yoga Area, Kids Zone, Card Room, Table Tennis & Pool Table.