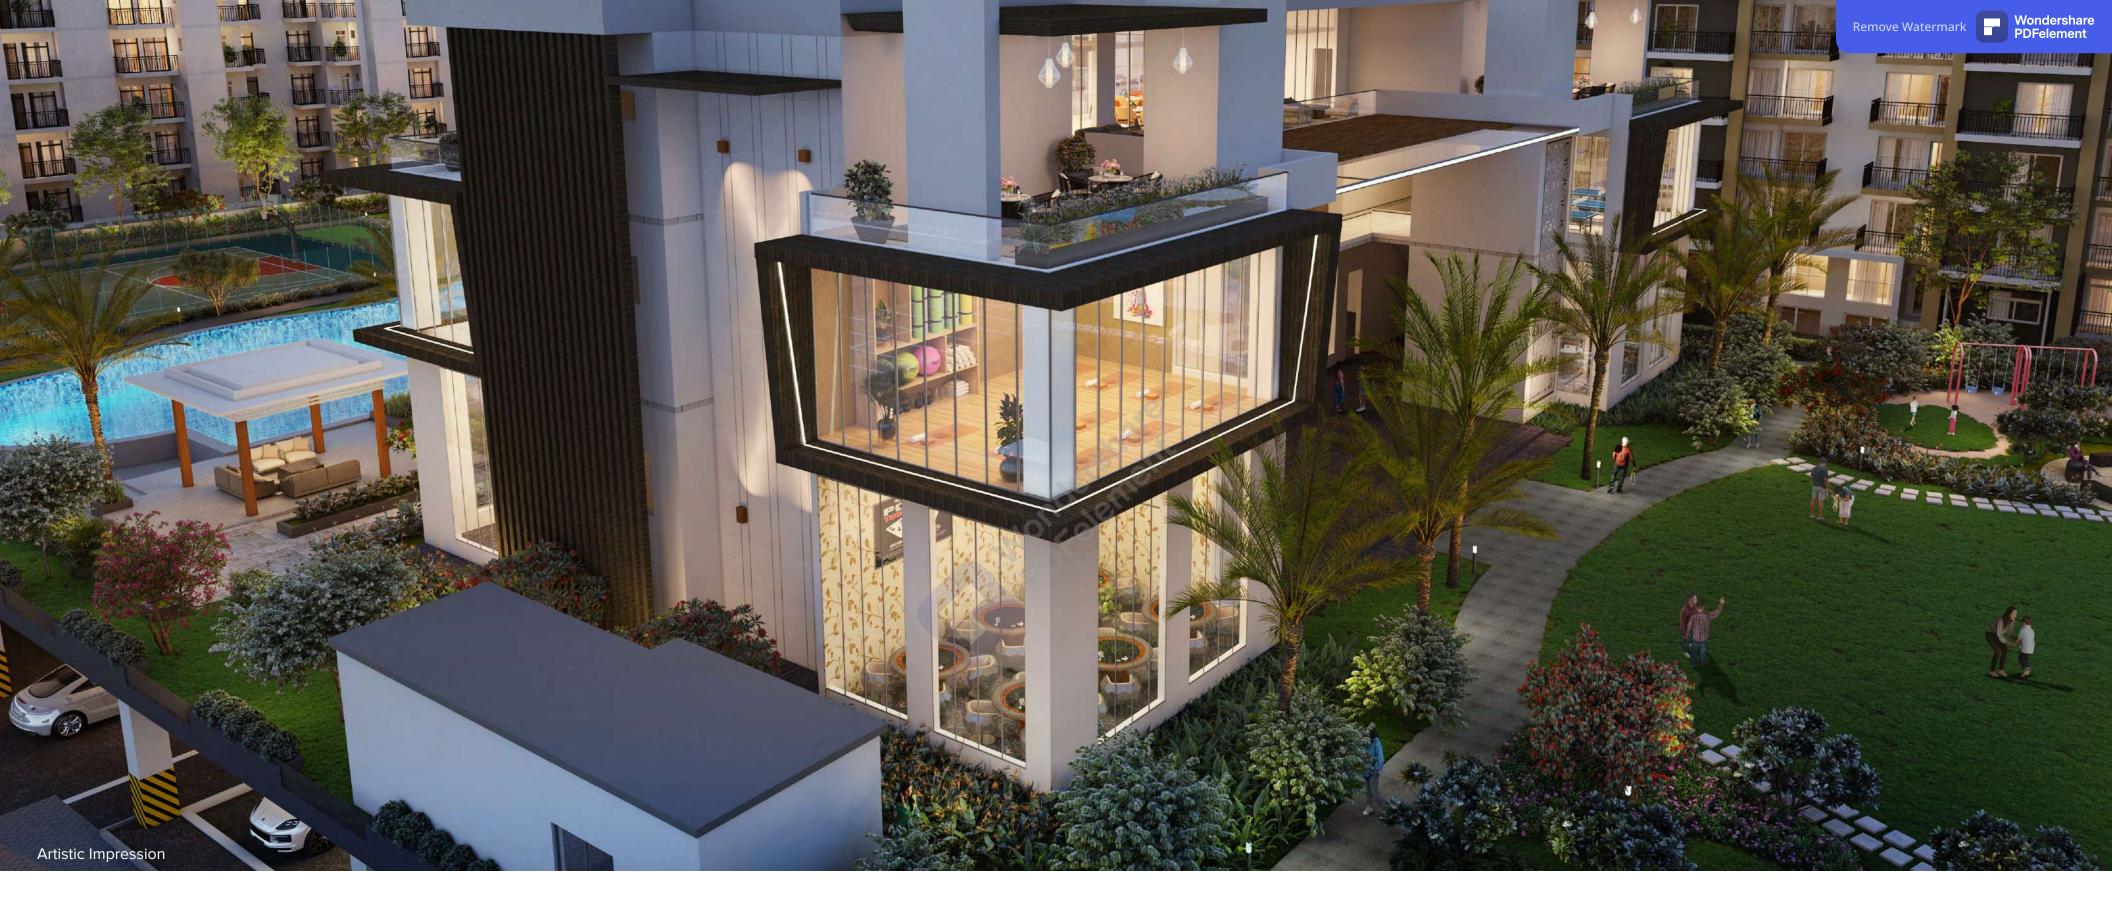

OPULENT & PREMIUM CLUB HOUSE

The ever-evolving lifestyle needs an exclusive Clubhouse—a vibrant hub designed for recreational activities, offering top of the line amenities to cater to a diverse community across all age groups.

Strategically positioned on the podium, the facilities include a Banquet Hall, Terrace Coffee Shop, Modern Gym equipped with state-of-the-art facilities, Zumba/Dance Area, Meditation/Yoga Area, Kids Zone, Card Room, Table Tennis & Pool Table.

FULLY EQUIPPED MODERN GYM

Engaged in an extended treadmill session is merely a means to spend a bit more time here, overlooking into Landscaped Green Podium.

Stellar One features a number of outdoor and indoor recreational amenities spread throughout the project, creating a vibrant and socially engaging community atmosphere. These activities cater to residents of all age groups, from seniors to youngsters and children, promoting a healthy lifestyle for everyone.